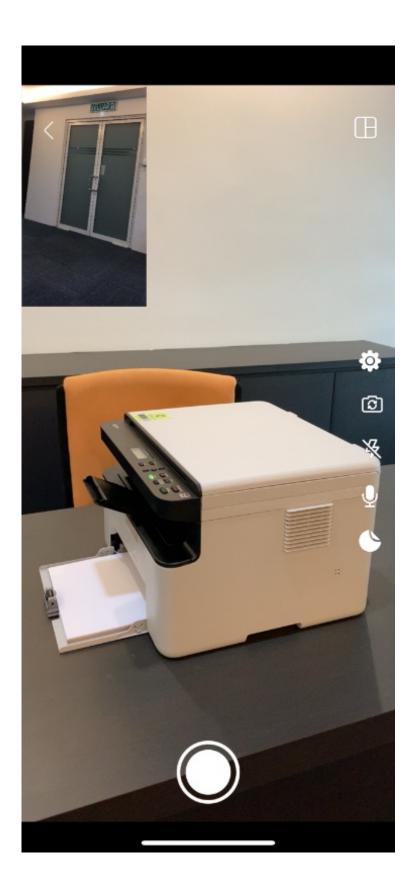

#### How to choose front or back camera

To switch between front and back camera, you can click on the highlighted icon shown above. If you switch to front camera, you can turn on/off the mirroring function (WYSIWYG), no more writing backward.