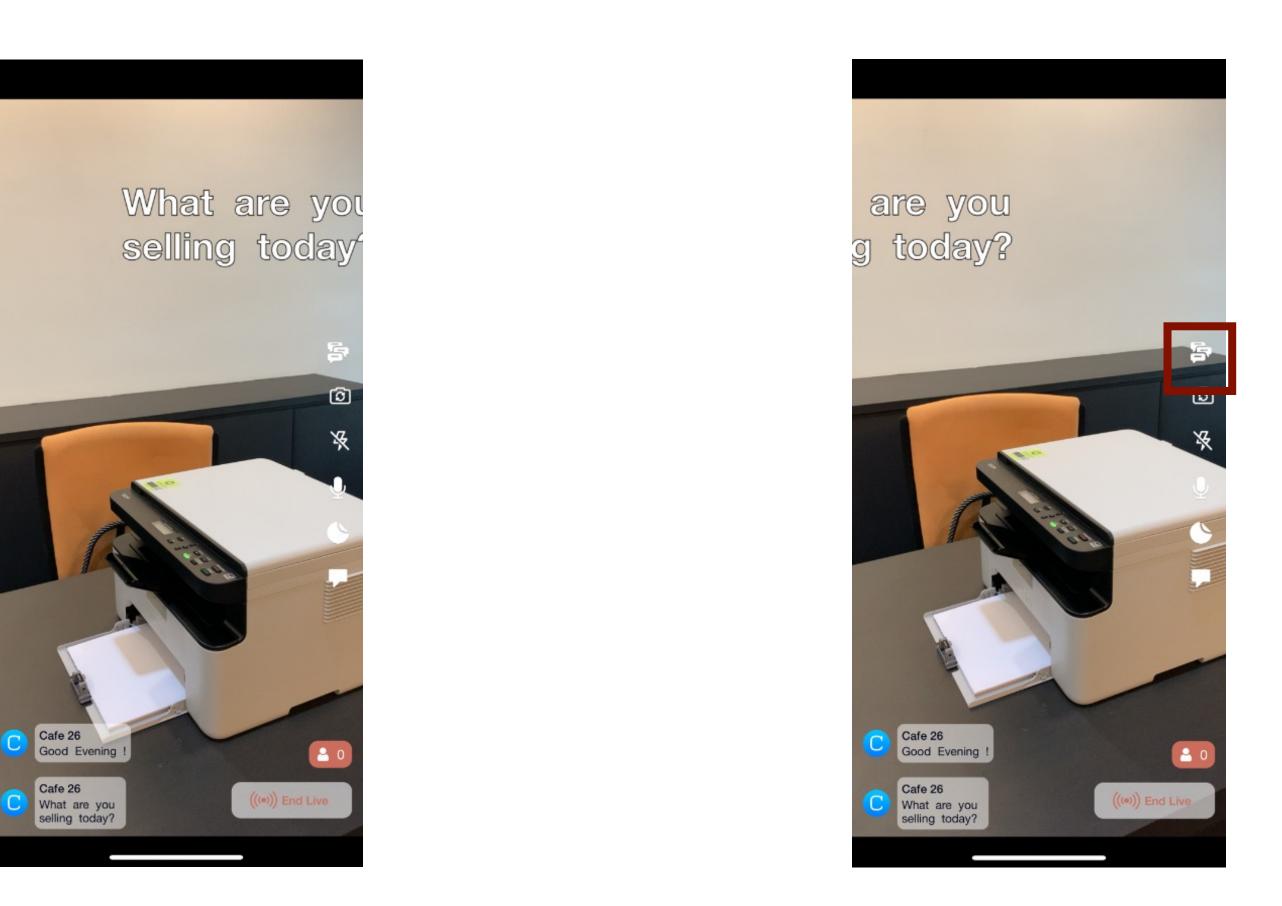

#### How to choose front or back camera

To switch between front and back camera, you can click on the highlighted icon shown above. If you switch to front camera, you can turn on/off the mirroring function (WYSIWYG), no more writing backward.