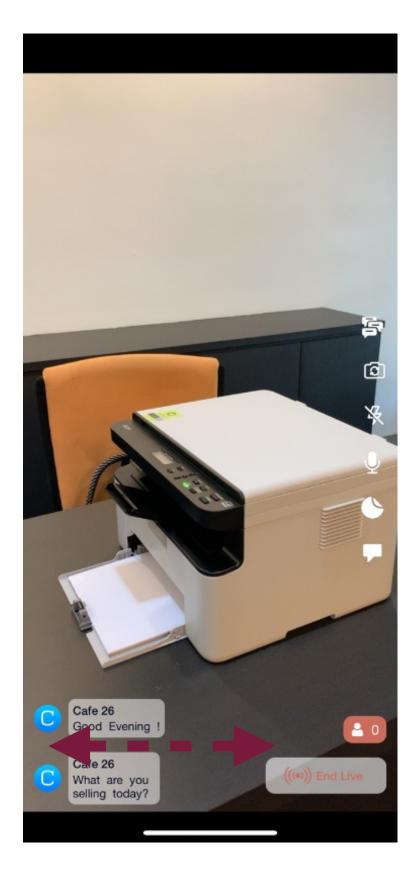

#### How to see my viewer's comments

All comments for your Live will be displayed at the bottom left screen. You can scroll up and down to view all the previous comments.

To hide the comments, you can swipe to the right. And swipe to the left if you want to reveal the comments again.