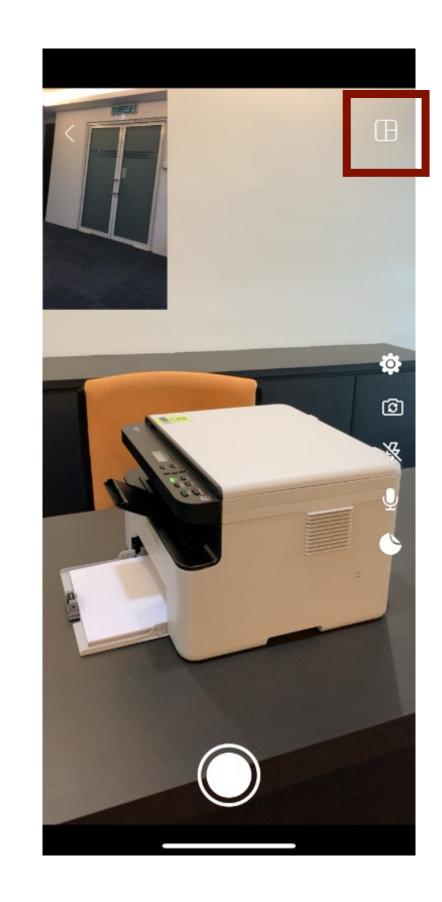

### How to Go Live with Two Devices

Once connected main and secondary iPhone, the default layout will be shown on your main iPhone as above.

To change the layout, click on the layout button highlighted above.

It will show all the pre-defined layout for you to choose. Note: (1) represent main camera and (2) represent 2nd camera.