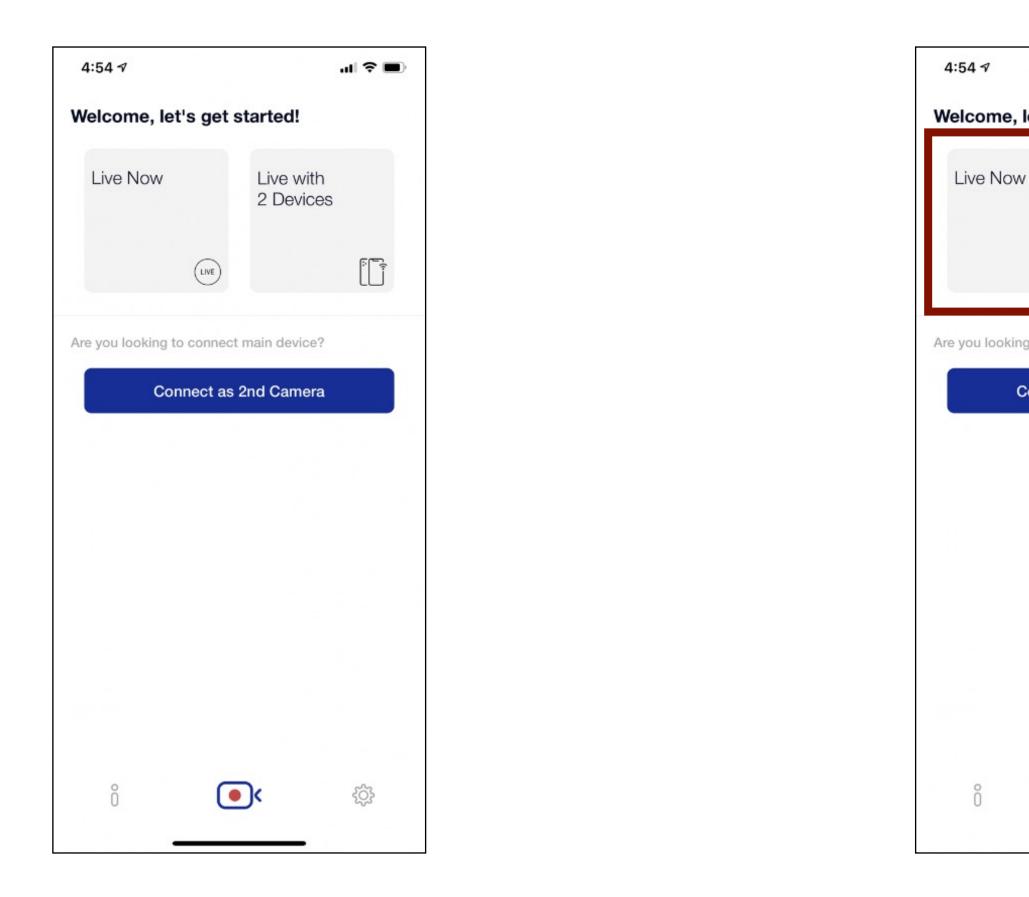

## How to Go Live with Single Device

First, launch SBLive App to get started.

Click on the Live Now button on the top right of the app.

Click on the record button at the bottom of the app.