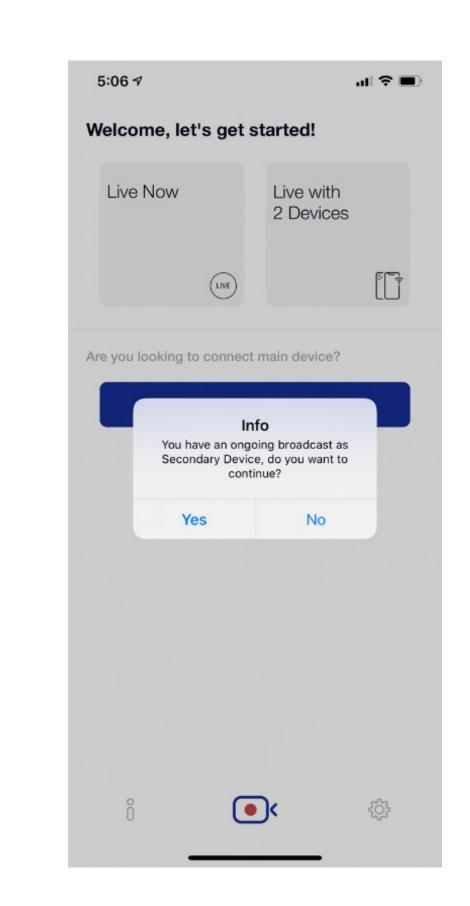

# What Happen If My Live Streaming Disconnect

If your live streaming interrupted (e.g no battery), just restart the app and SBLive will ask if you wish to resume your previous Live Streaming. If your secondary device disconnected from main device, just restart the app on secondary device and SBLive will ask you to reconnect back to main device.