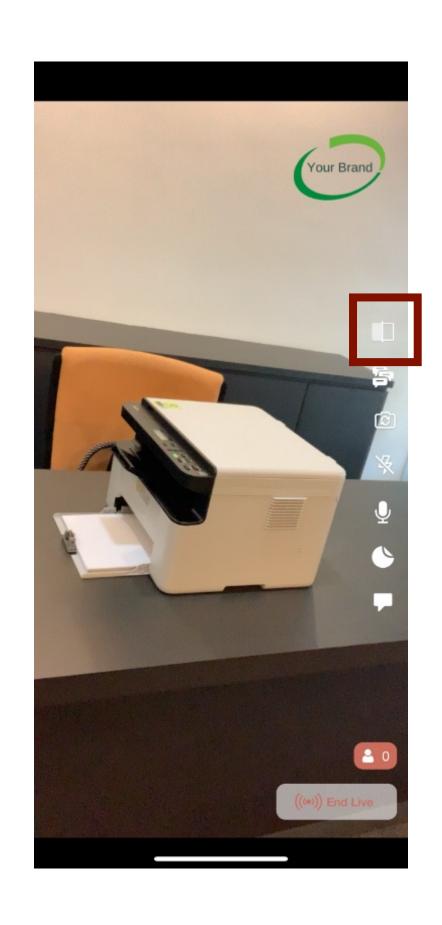

### How to Go Live with Two Devices

Once connected main and secondary iPhone, the default layout will be shown on your main iPhone as above.

To change the layout, click on the layout button highlighted above.