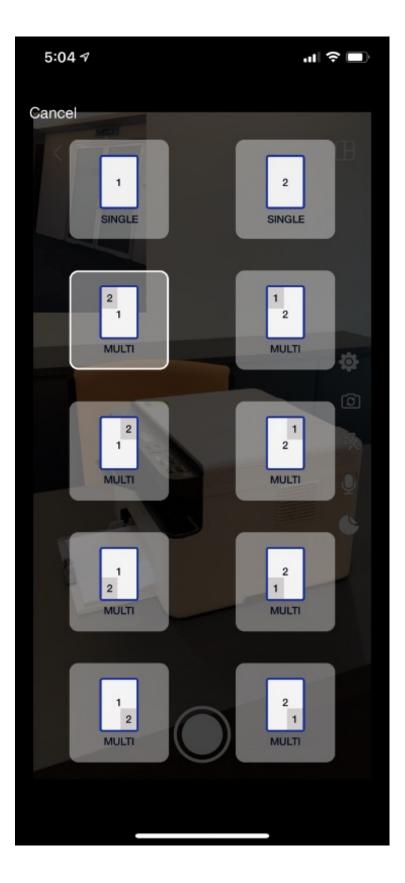

### How to Go Live with Two Devices

Once connected main and secondary iPhone, the default layout will be shown on your main iPhone as above.

To change the layout, click on the layout button highlighted above.

It will show all the pre-defined layout for you to choose. Note: (1) represent main camera and (2) represent 2nd camera.