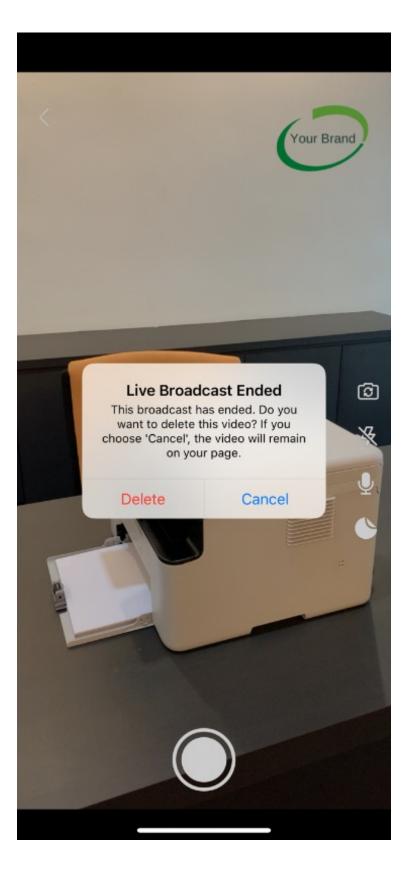

# How to end my live streaming

Once the live streaming ended, if you choose "Delete" option, the video will be deleted and won't be available on your Page or your Timeline anymore.