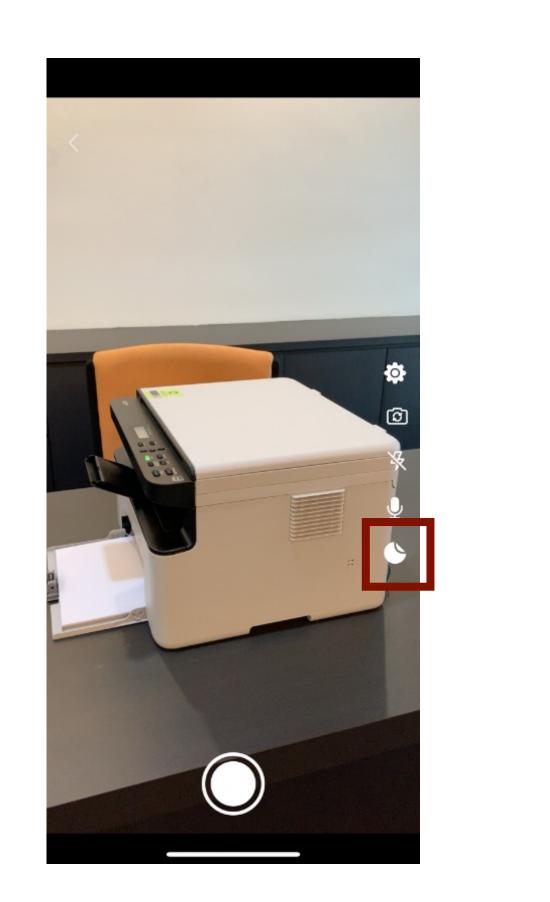

## How to Go Live with my own brand and logo

To use your own brand logo, click on the icon highlighted above and choose your image from your photo gallery.

You can drag the image around to place the logo. You can also resize the logo by dragging the highlighted icon above.