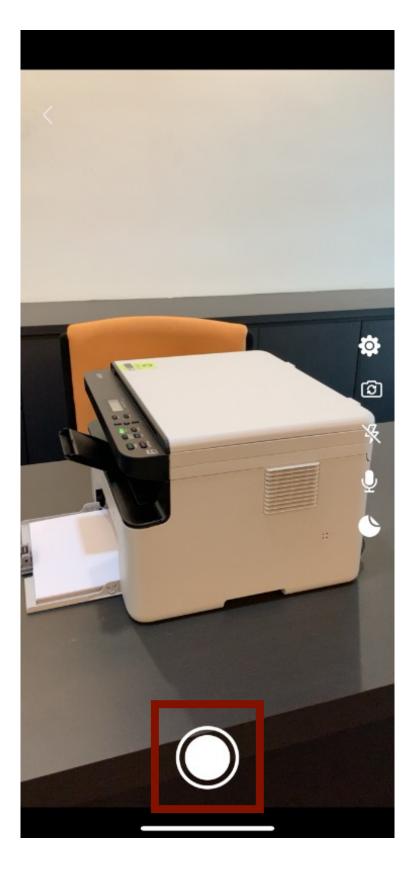

## How to Go Live with Single Device

First, launch SBLive App to get started.

Click on the Live Now button on the top right of the app.

Click on the record button at the bottom of the app.