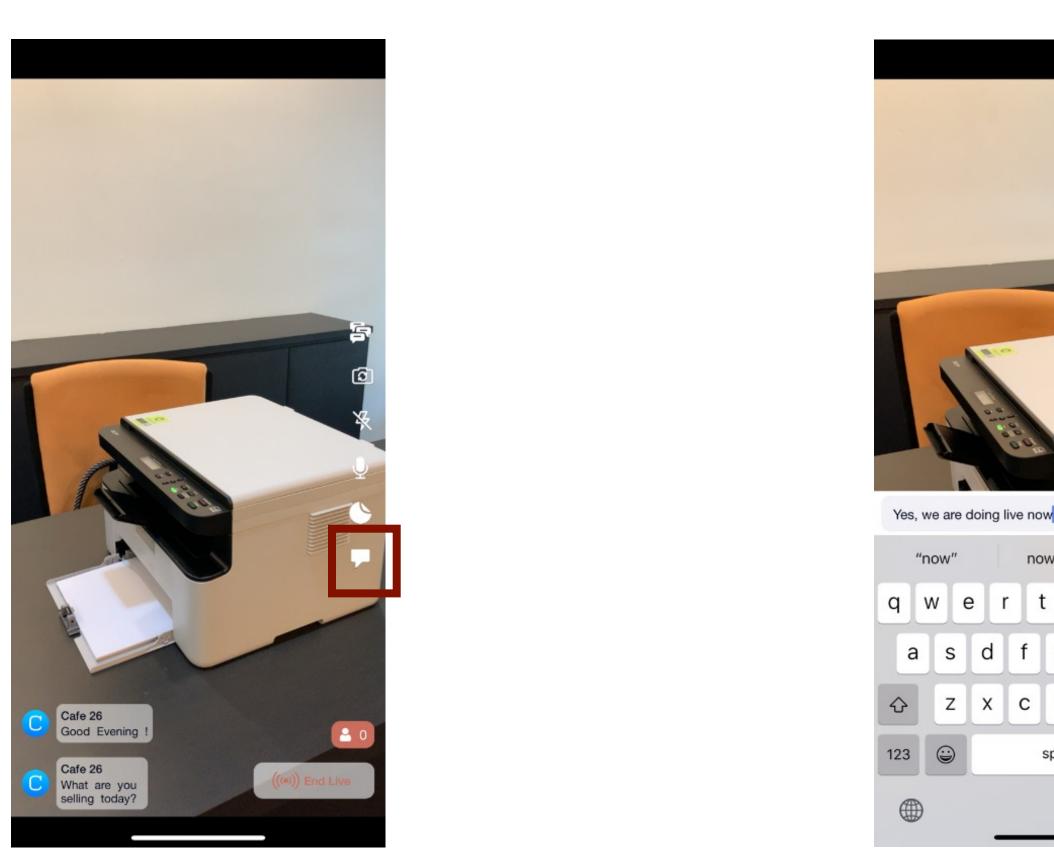

### How to post my own comments

To post your own comments, click on the highlighted comment button shown above.

Type in your comment on the text field and press the send button.

The comment feature is only available when you are doing live streaming to your Facebook Pages. It's not available for live streaming to your Timeline.