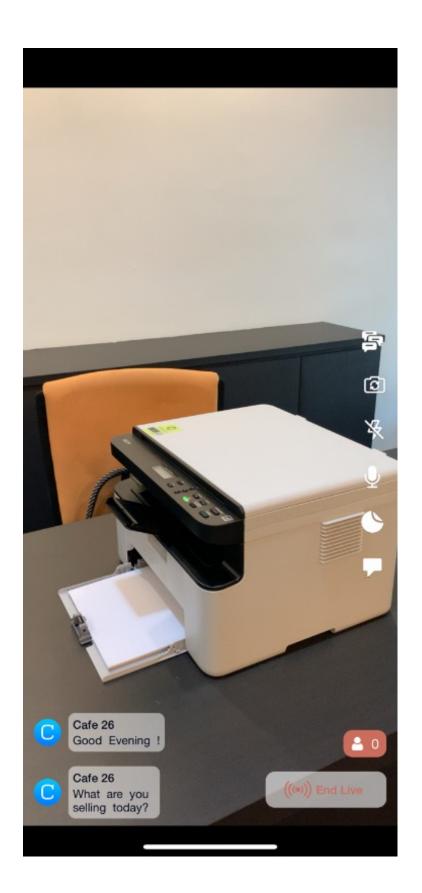

#### How to see my viewer's comments

All comments for your Live will be displayed at the bottom left screen. You can scroll up and down to view all the previous comments.

To hide the comments, you can swipe to the right. And swipe to the left if you want to reveal the comments again.