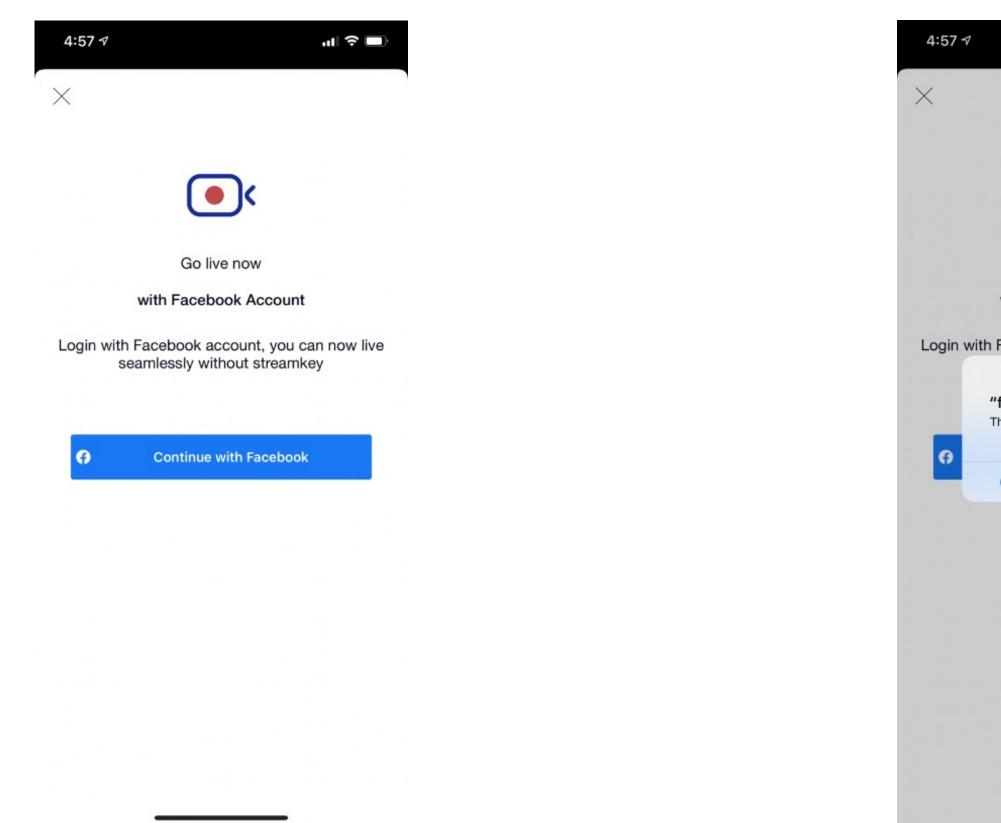

## How to Go Live with Single Device

If you haven't link your Facebook account before, it will prompt you to connect with your Facebook account.

It will ask for you to sign-in to your Facebook Account.

| Cancel In facebook.com     Log in With Facebook     Image: Continue     Continue     Cancel                                                   |
|-----------------------------------------------------------------------------------------------------------------------------------------------|
| Continue                                                                                                                                      |
| You previously logged in to SBLive - Live Stream Assistant with Facebook.         Would you like to continue?         Continue         Cancel |
| You previously logged in to SBLive - Live Stream Assistant with Facebook.         Would you like to continue?         Continue         Cancel |
| Assistant with Facebook.<br>Would you like to continue?<br>Continue<br>Cancel                                                                 |
| Would you like to continue?<br>Continue<br>Cancel                                                                                             |
| Cancel                                                                                                                                        |
| Cancel                                                                                                                                        |
| Cancel                                                                                                                                        |
| Cancel                                                                                                                                        |
|                                                                                                                                               |
|                                                                                                                                               |
| CPI ing 1 ing Stream Assistantic Drivery Dollars and T                                                                                        |
| CPI ing Ling Stream Assistantic Drivery Doliny and T                                                                                          |
| CPI ing Ling Stream Assistantic Princes Deliver and T                                                                                         |
| CPI ing Line Stream Assistantic Princer Policy and T                                                                                          |
| SBLive - Live Stream Assistant's Privacy Policy and Te                                                                                        |

To proceed, allow all the Facebook permission requested including Facebook Pages access.