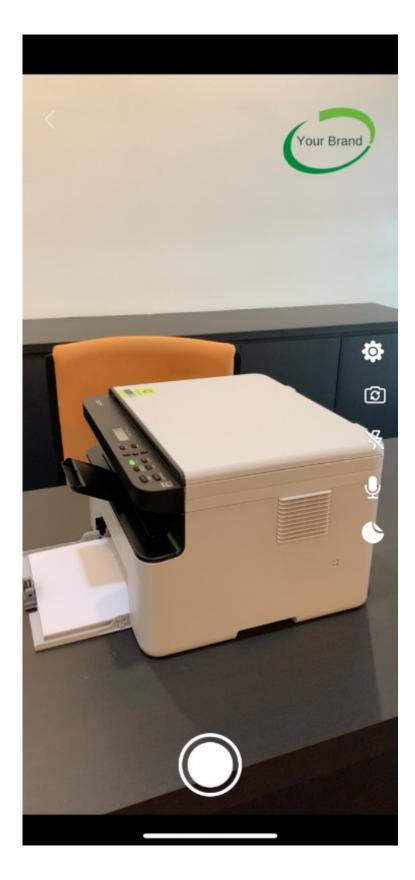

## How to Go Live with Single Device

First, launch SBLive App to get started.

Click on the Live Now button on the top right of the app.

Click on the record button at the bottom of the app.