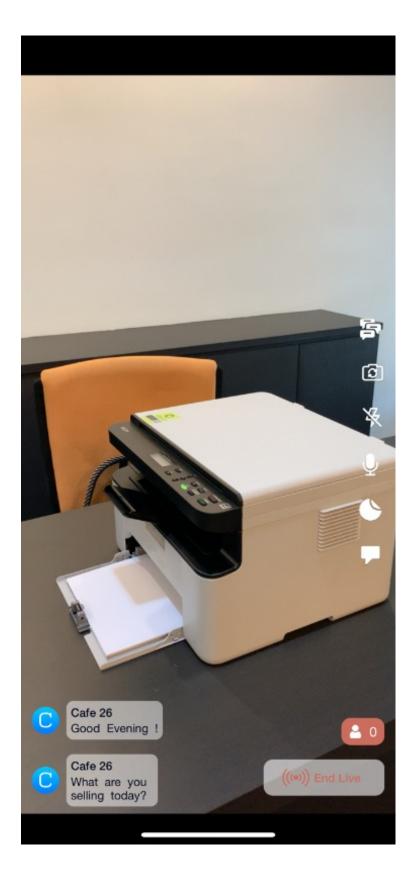

## How to Go Live with Single Device

First, launch SBLive App to get started.

Click on the Live Now button on the top right of the app.

Click on the record button at the bottom of the app.