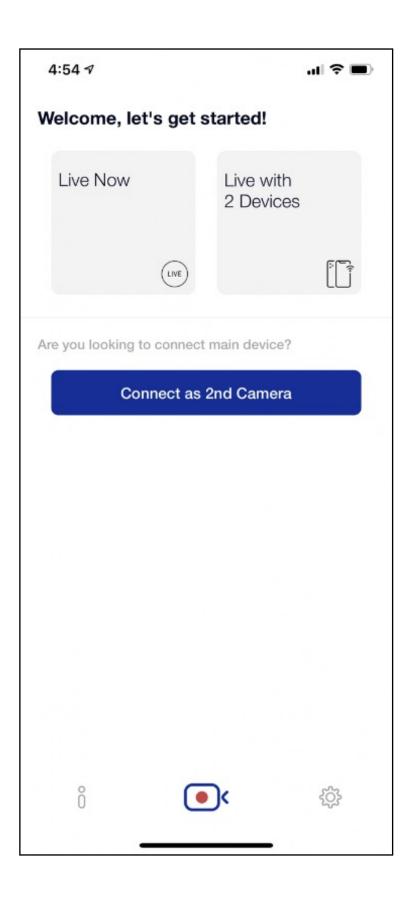

## How to Go Live with Two Devices

Launch SBLive on your secondary iPhone.

On the Secondary iPhone, click the "Connect as 2nd Camera" button highlighted above.

| tarted!                |
|------------------------|
| Live with<br>2 Devices |
|                        |
|                        |
| 2nd Camera             |
|                        |
|                        |
|                        |
| <b>)</b> <             |
|                        |