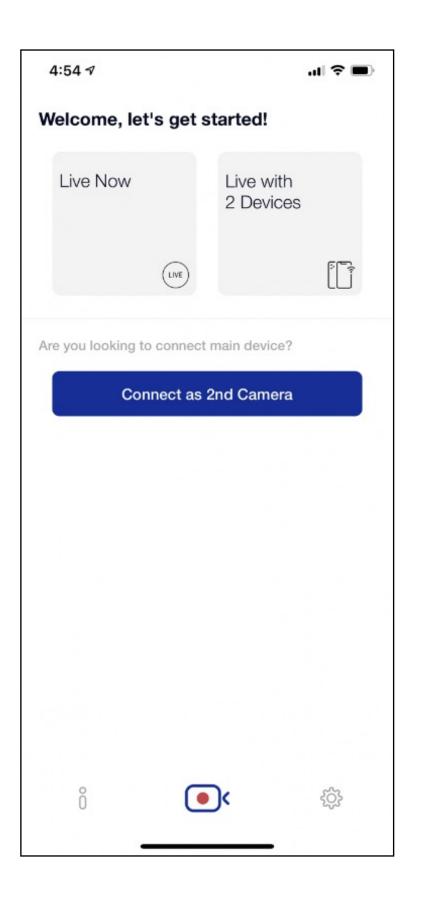

## How to Go Live with Two Devices

First, you need to install SBLive on both of your iPhones. Make sure both iPhones are connected to the same WIFI.

On the Main iPhone, click the "Live with 2 Devices" button highlighted above.