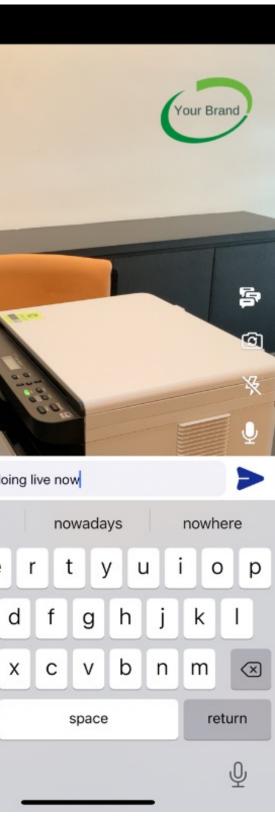

### How to post my own comments

To post your own comments, click on the highlighted comment button shown above.

Type in your comment on the text field and press the send button.

The comment feature is only available when you are doing live streaming to your Facebook Pages. It's not available for live streaming to your Timeline.