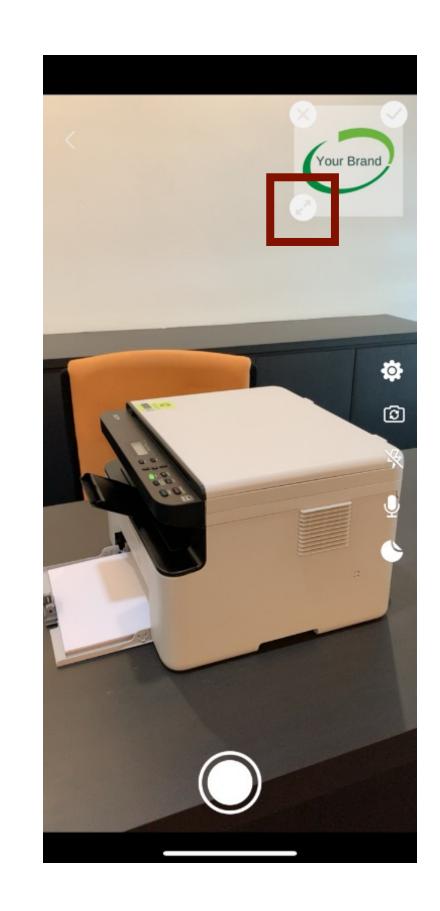

## How to Go Live with my own brand and logo

To use your own brand logo, click on the icon highlighted above and choose your image from your photo gallery.

You can drag the image around to place the logo. You can also resize the logo by dragging the highlighted icon above.

Once done, you can click on the "tick" button and the image will be place there. To edit, click on the gallery icon again.