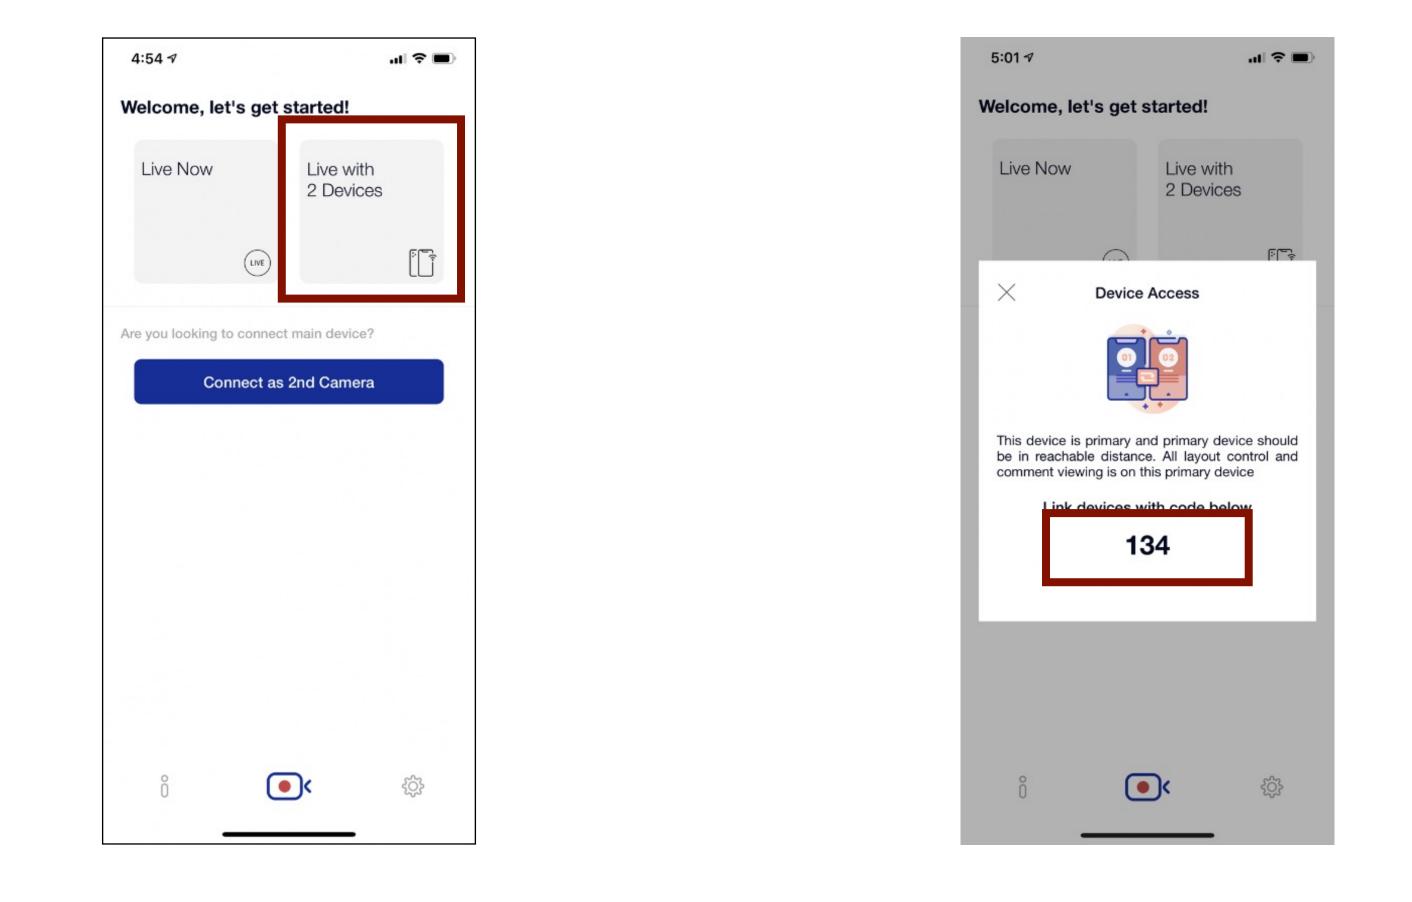

## How to Go Live with Two Devices

First, you need to install SBLive on both of your iPhones. Make sure both iPhones are connected to the same WIFI.

On the Main iPhone, click the "Live with 2 Devices" button highlighted above.

Remember the access code shown.