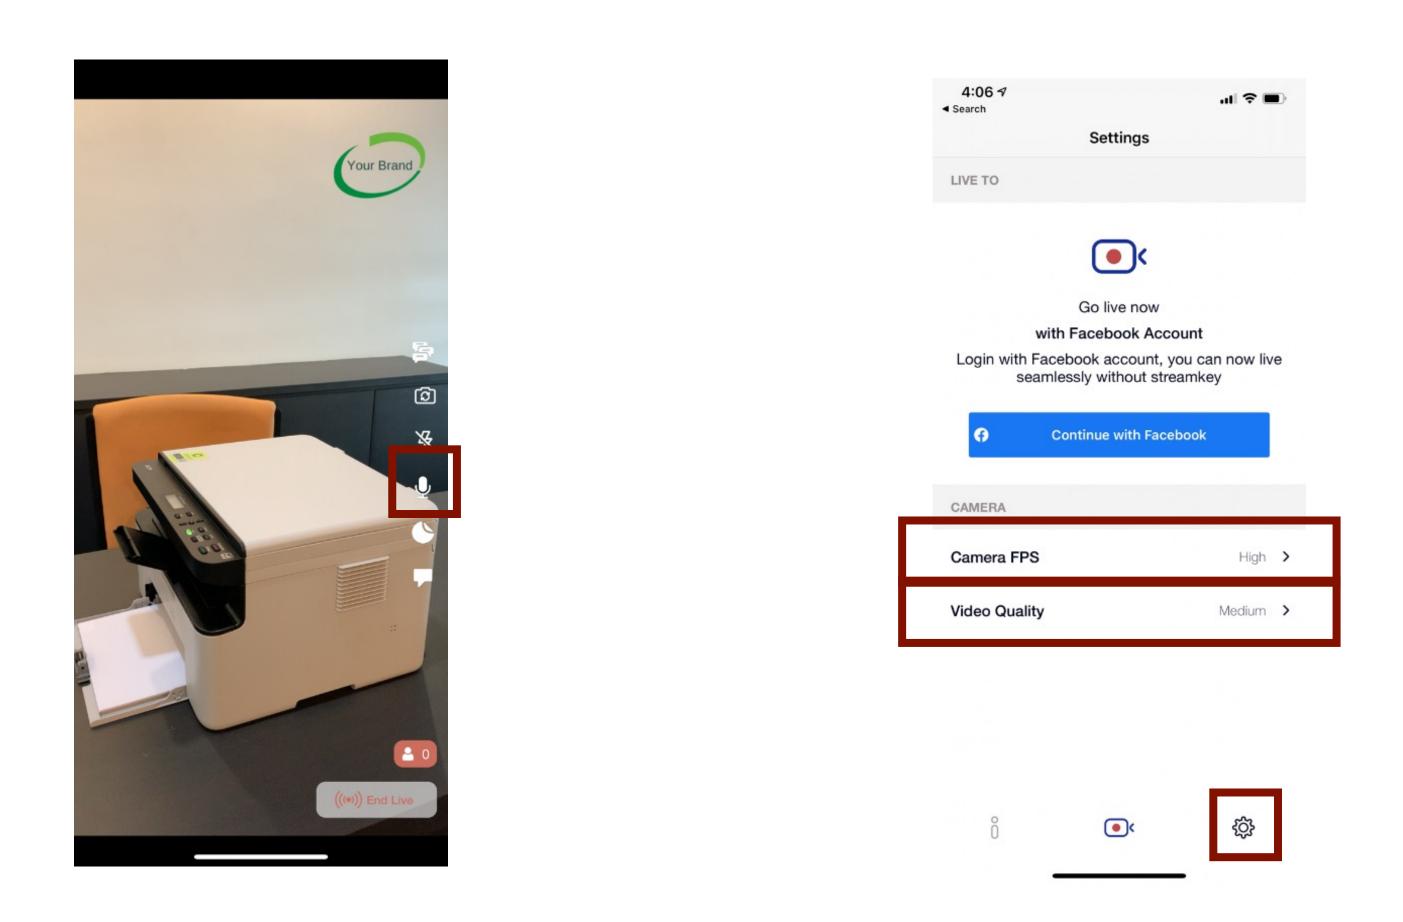

## What else can I configure?

You can turn on/off the camera flash. This is only applicable for back camera.

You can mute/unmute you microphone by clicking on the highlighted icon shown above.

You can adjust the Camera FPS and Video Quality in the Setting Page.