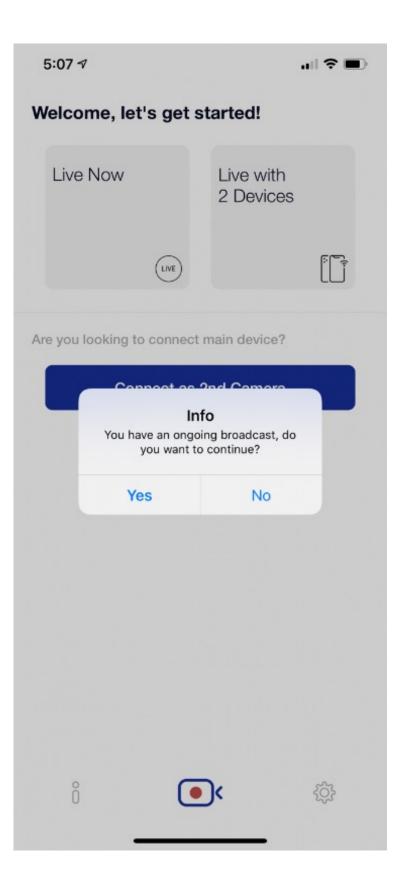

# What Happen If My Live Streaming Disconnect

If your live streaming interrupted (e.g no battery), just restart the app and SBLive will ask if you wish to resume your previous Live Streaming. If your secondary device disconnected from main device, just restart the app on secondary device and SBLive will ask you to reconnect back to main device.