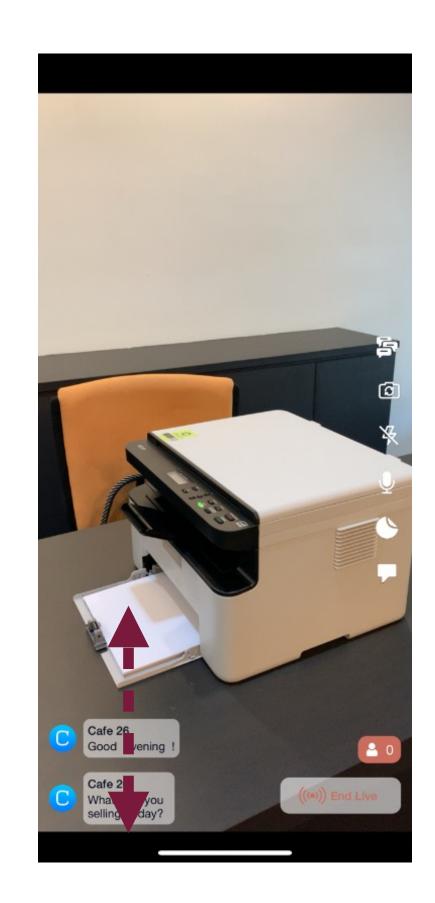

#### How to see my viewer's comments

All comments for your Live will be displayed at the bottom left screen. You can scroll up and down to view all the previous comments.

To hide the comments, you can swipe to the right. And swipe to the left if you want to reveal the comments again.

### How to post my own comments

To post your own comments, click on the highlighted comment button shown above.

Type in your comment on the text field and press the send button.

The comment feature is only available when you are doing live streaming to your Facebook Pages. It's not available for live streaming to your Timeline.