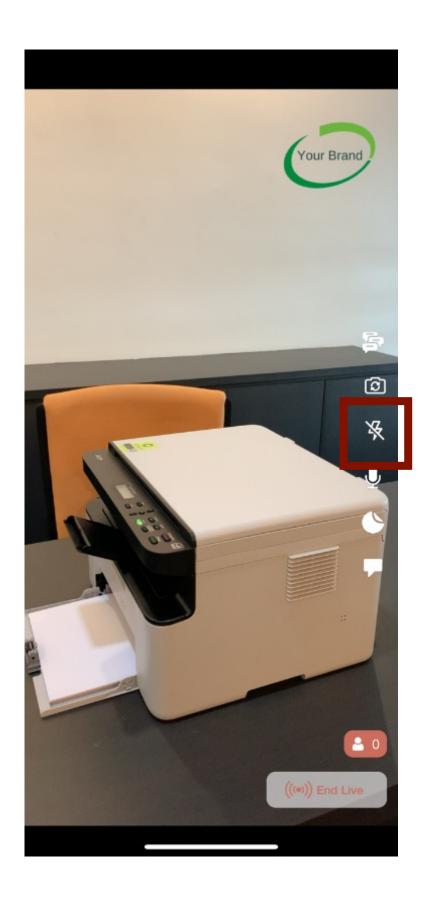

## What else can I configure?

You can turn on/off the camera flash. This is only applicable for back camera.

You can mute/unmute you microphone by clicking on the highlighted icon shown above.

You can adjust the Camera FPS and Video Quality in the Setting Page.