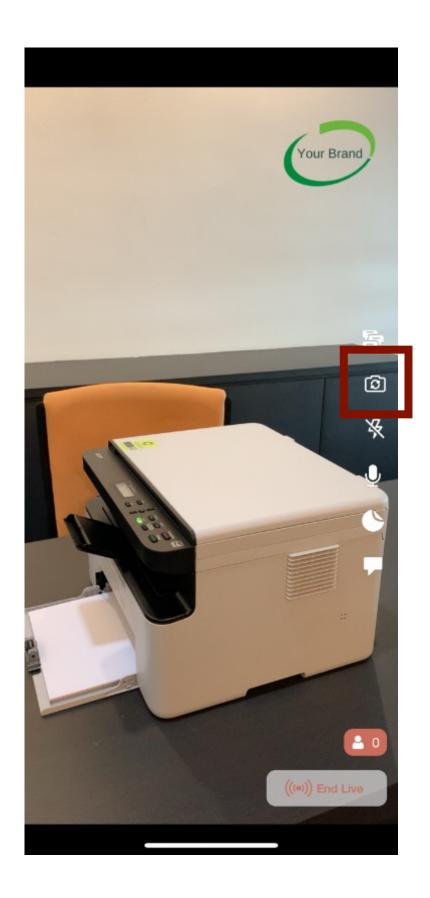

#### How to choose front or back camera

To switch between front and back camera, you can click on the highlighted icon shown above. If you switch to front camera, you can turn on/off the mirroring function (WYSIWYG), no more writing backward.