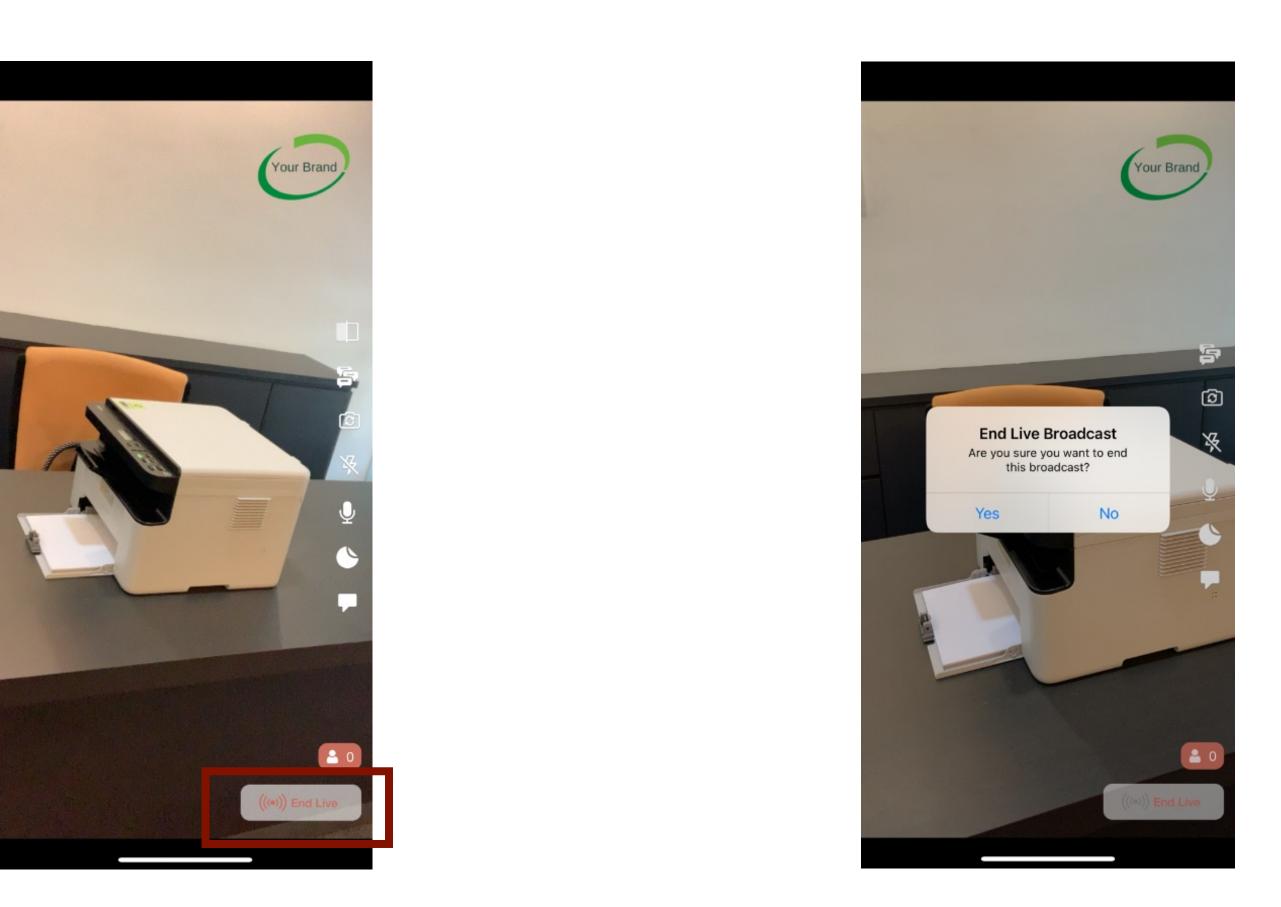

To end a live streaming, click on the End Live button shown above.

On the confirmation, click Yes to if you plan to end your live streaming.