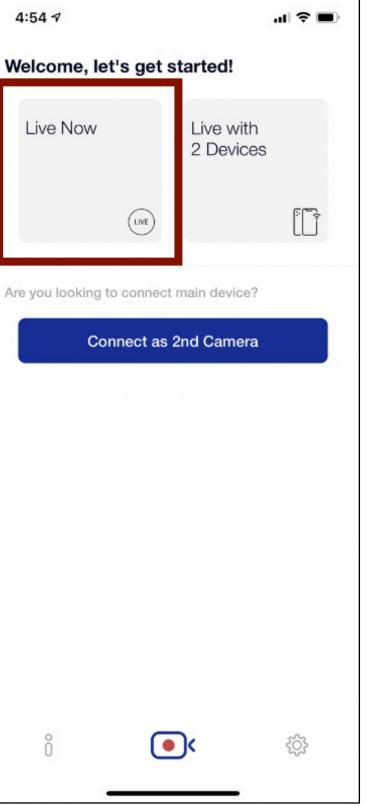

## How to Go Live with Single Device

First, launch SBLive App to get started.

Click on the Live Now button on the top right of the app.

Click on the record button at the bottom of the app.